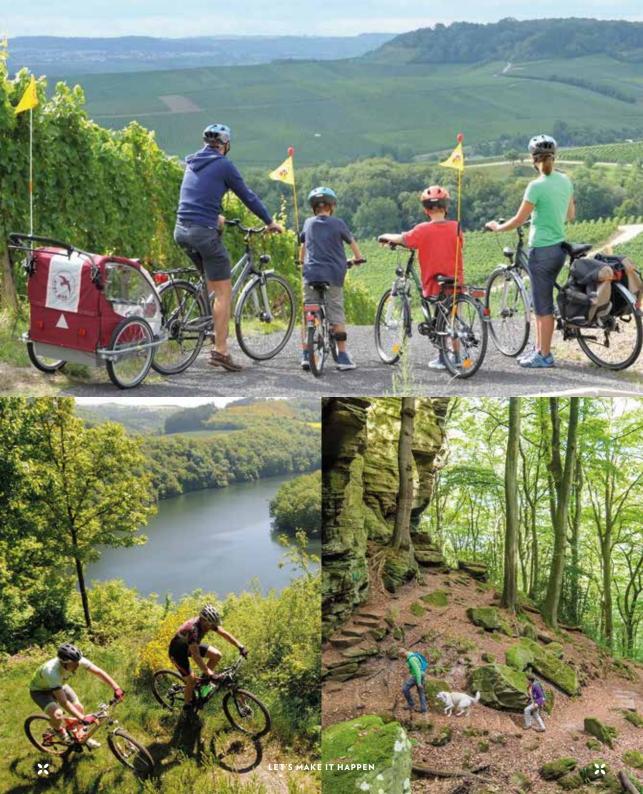

## IN NATURE'S ARENA

### LUXEMBOURG'S FORESTS OFFER A WONDERLAND FOR RAMBLERS AND HIKERS,

but the country that has given the Tour de France legendary heroes such as François Faber, Nicolas Frantz, Charly Gaul and the Schleck brothers is also a delight for cycling enthusiasts.

Breathtaking routes attract riders of all abilities to the country's national parks, along the Moselle (including Schengen, symbol of a Europe without borders), or through the spectacular landscape of former iron ore mines for the most dedicated.